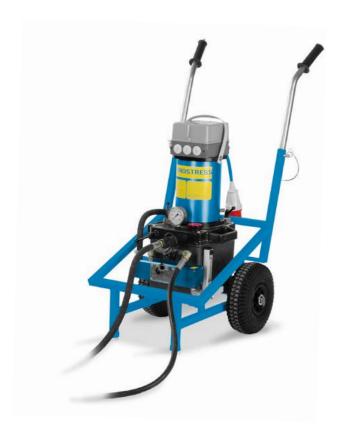

## **Drive BW-2**

## Working pressure up to 750 bar

Easy transport due to detachable motor

Suitable for crusher BZ. The small, handy and lightweight drive with removable main motor.

## **Technical data**

Width

| Hydraulics          |                             |
|---------------------|-----------------------------|
| Hydraulic power     | 7.4 I/min at 750 bar        |
| Oil cooling         | Oil/water heat exchanger    |
| Oil tank capacity   | 6 litres                    |
| Motor               |                             |
| Motor               | Water-cooled electric motor |
| Voltage             | 200/230/380/400/460 V       |
| Current (400 V)     | 16 A                        |
| Frequency           | 50/60 Hz                    |
| Output              | 10 kW                       |
| Dimensions & Weight |                             |
| Length              | 800 mm                      |
|                     |                             |

510 mm

| Height               | 1,050 mm |
|----------------------|----------|
| Weight with motor    | 64 kg    |
| Weight without motor | 34 kg    |