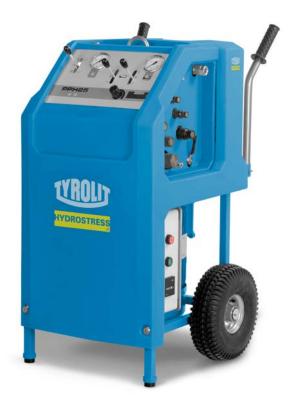

## **Drive PPH25**

Power 25 kW

Ergonomically arranged control panel

Safe due to high quality electronic components

Manometer display for main and feed cycle

The 2-stage control ensures optimum cutting speeds for all applications. A simple and uncomplicated drive

with product features reduced to the essentials.