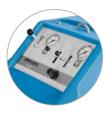

## **Drive PPH25**

Power 25 kW

Ergonomically arranged control panel

Safe due to high quality electronic components

Manometer display for main and feed cycle

The 2-stage control ensures optimum cutting speeds for all applications. A simple and uncomplicated drive