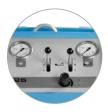

## **Drive PPH25**

Power 25 kW

Ergonomically arranged control panel

Safe due to high quality electronic components

Manometer display for main and feed cycle

The 2-stage control ensures optimum cutting speeds for all applications. A simple and uncomplicated drive